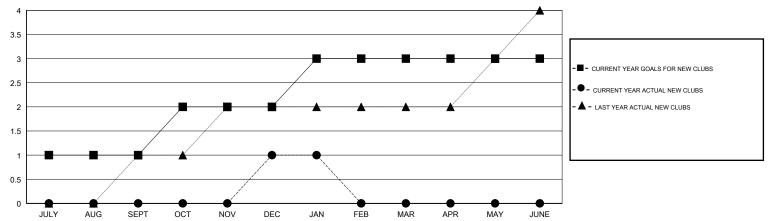

## MONTHLY MEMBERSHIP PROGRESS REPORT

District 132

## GMT: **LOCATION REPUBLIC OF NORTH MACEDONIA GMT CA** Clubs Members RESULTS FOR 2019-2020 RESULTS FOR 2019-2020 NEW CLUB GOAL NEW CLUBS DROPPED CLUBS MEMBER GROWTH NET MEMBER GROWTH DROPPED QUARTER QUARTER GOAL ACTUAL MEMBERS ACTUAL (including transfers) 0 10 0 33 JULY/AUG/SEPT JULY/AUG/SEPT 3 10 29 147 OCT/NOV/DEC OCT/NOV/DEC 0 20 7 9 JAN/FEB/MAR JAN/FEB/MAR 0 0 0 0 0 APR/MAY/JUNE APR/MAY/JUNE 10

## GOALS AND ACTUAL NEW CLUBS CUMULATIVE



## GOALS AND ACTUAL MEMBERS CUMULATIVE



| -■- MEMBER GROWTH NET GOAL        |  |
|-----------------------------------|--|
| - ● - MEMBER GROWTH ACTUAL        |  |
| - ▲ - LAST YEAR MEMBERSHIP ACTUAL |  |
|                                   |  |
|                                   |  |
|                                   |  |
|                                   |  |

Results as of: 1/31/2020

| DROPPED CLUBS: 4 |     |
|------------------|-----|
| DROPPED MEMBERS  |     |
| DECEASED         | 0   |
| CLUB CANCELLED   | 52  |
| OTHER            | 137 |
| TOTAL            | 189 |

| 9 CLUBS OF 49 ADDED 1 OR MORE | GENDER DISTRIBUTION |                              |
|-------------------------------|---------------------|------------------------------|
| NEW MEMBERS                   | MAL