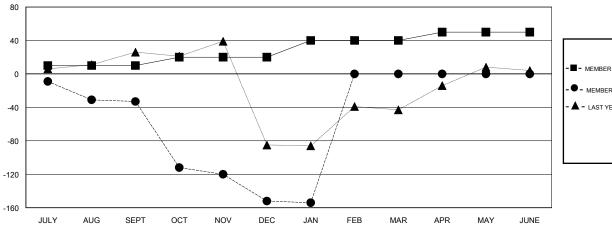

## GOALS AND ACTUAL MEMBERS CUMULATIVE

| -■- MEMBER GROWTH NET GOAL        |  |
|-----------------------------------|--|
| - ● - MEMBER GROWTH ACTUAL        |  |
| - ▲ - LAST YEAR MEMBERSHIP ACTUAL |  |
|                                   |  |
|                                   |  |
|                                   |  |
|                                   |  |